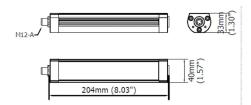

PWM -M12

COMPACT-ALPHA IP67







## Model: COMPACT-ALPHA CA0121S13 - TECHNICAL FEATURES

Agency Approval

**RoHS** 

Wattage 6W

Power supply 22-40 Vdc

Special features PWM interface for dimming and flashing

Light source Mid-Power Energy efficiency Category A/A+/A++

Life Span 60 000 h L70 \*\*
Electrical Service M12-A 4P Male
Color temperature 5000 K -CRI 85

**Luminous flux** ~ 550 lm @ 39" (1 m) high

Efficiency 92 lumen/W

Light beam angle 110°

Luminaire Body Whole Anodized Aluminum

Front Shield Hardened glass

Protection rates IP67
Impact resistance IK06

Operating temperature -20°C to + 45°C (-04°F to +113°F)

Weight 0.82 lb (0.40kg)

Agency approvals cURus in compliance with UL2108, CSA C22.2, CE, RoHS

Mounting CAFX02, Side mounting Brackets B05, Magnet





## DIMENSIONS



## **EFFICIENCY**

MEASUREMENT@ 39 Inch (1 meter) high



North America

Europe