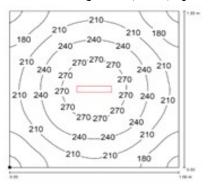

HA CA0121S13 - TECHNICAL FEATURES

Agency Approval

**RoHS** 

Wattage 6W

Power supply 22-40 Vdc

Special features PWM interface for dimming and flashing

Light source Mid-Power Energy efficiency Category A/A+/A++

Life Span 60 000 h L70 \*\*
Electrical Service M12-A 4P Male
Color temperature 5000 K -CRI 85

**Luminous flux** ~ 550 lm @ 39" (1 m) high

Efficiency 92 lumen/W

Light beam angle 110°

Luminaire Body Whole Anodized Aluminum

Front Shield Hardened glass

Protection rates IP67
Impact resistance IK06

Operating temperature -20°C to + 45°C (-04°F to +113°F)

Weight 0.82 lb (0.40kg)

Agency approvals cURus in compliance with UL2108, CSA C22.2, CE, RoHS

Mounting CAFX02, Side mounting Brackets B05, Magnet





## DIMENSIONS



## **EFFICIENCY**

MEASUREMENT@ 39 Inch (1 meter) high



North America

Europe