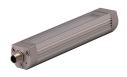

CA0121S13 PWM -M12

COMPACT-ALPHA IP67

## Model: COMPACT-ALPHA CA0121S13 - TECHNICAL FEATURES

Agency Approval

**RoHS** 

Wattage 6W

Power supply 22-40 Vdc

Special features PWM interface for dimming and flashing

Light source Mid-Power Energy efficiency Category A/A+/A++