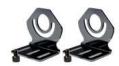

CA0121S13 PWM -M12

COMPACT-ALPHA IP67







## Model: COMPACT-ALPHA CA0121S13 - TECHNICAL FEATURES

Agency Approval

**RoHS** 

Wattage 6W

Power supply 22-40 Vdc

Special features PWM interface for dimming and flashing

Light source Mid-Power Energy efficiency Category A/A+/A++

Life Span 60 000 h L70 \*\*
Electrical Service M12-A 4P Male
Color temperature 5000 K -CRI 85

**Luminous flux** ~ 550 lm @ 39" (1 m) high

Efficiency 92 lumen/W

Light beam angle 110°

Luminaire Body Whole Anodized Aluminum

Front Shield Hardened glass

Protection rates IP67
Impact resistance IK06

Operating temperature -20°C to + 45°C (-04°F to +113°F)

Weight 0.82 lb (0.40kg)

Agency approvals cURus in compliance with UL2108, CSA C22.2, CE, RoHS

Mounting CAFX02, Side mounting Brackets B05, Magnet





## DIMENSIONS



## **EFFICIENCY**

MEASUREMENT@ 39 Inch (1 meter) high



North America

Europe