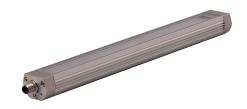

CA0221S13 PWM -M12 Surface Mount

COMPACT-ALPHA IP67

## Model: COMPACT-ALPHA CA0221S13 - TECHNICAL FEATURES

Agency Approval

RoHS

Wattage 12W

Power supply 22-40 Vdc

Special features PWM interface for dimming and flashing

Light source Mid-Power Energy efficiency Category A/A+/A++

Life Span60 000 h L70 \*\*Electrical ServiceM12-A 4P MaleColor temperature5000 K -CRI 85

**Luminous flux** ~ 1100 lm @ 39" (1 m) high

Efficiency 92 lumen/W

Light beam angle 110°

Luminaire Body Whole Anodized Aluminum

Front Shield Hardened glass

Protection rates IP67
Impact resistance IK06

Operating temperature -20°C to + 45°C (-04°F to +113°F)

Weight 1.30 lb (0.60kg)

Agency approvals cURus in compliance with UL2108, CSA C22.2, CE, RoHS