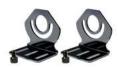

CA0221S13 PWM -M12 Surface Mount

COMPACT-ALPHA IP67





## Model: COMPACT-ALPHA CA0221S13 - TECHNICAL FEATURES

Agency Approval

RoHS

Wattage 12W

Power supply 22-40 Vdc

Special features PWM interface for dimming and flashing

Light source Mid-Power Energy efficiency Category A/A+/A++

Life Span60 000 h L70 \*\*Electrical ServiceM12-A 4P MaleColor temperature5000 K -CRI 85

**Luminous flux** ~ 1100 lm @ 39" (1 m) high

Efficiency 92 lumen/W

Light beam angle 110°

Luminaire Body Whole Anodized Aluminum

Front Shield Hardened glass

Protection rates IP67
Impact resistance IK06

Operating temperature -20°C to + 45°C (-04°F to +113°F)

Weight 1.30 lb (0.60kg)

Agency approvals cURus in compliance with UL2108, CSA C22.2, CE, RoHS

Mounting CAFX02, Side mounting Brackets B05, Magnet





## **DIMENSIONS**



## **EFFICIENCY**

MEASUREMENT@ 39 Inch (1 meter) high