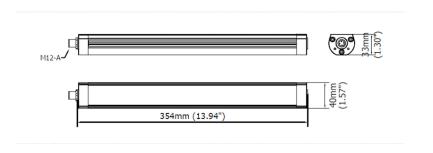

2 Surface Mount

COMPACT-ALPHA IP67





## Model: COMPACT-ALPHA CA0221S13 - TECHNICAL FEATURES

Agency Approval

RoHS

Wattage 12W

Power supply 22-40 Vdc

Special features PWM interface for dimming and flashing

Light source Mid-Power Energy efficiency Category A/A+/A++

Life Span60 000 h L70 \*\*Electrical ServiceM12-A 4P MaleColor temperature5000 K -CRI 85

**Luminous flux** ~ 1100 lm @ 39" (1 m) high

Efficiency 92 lumen/W

Light beam angle 110°

Luminaire Body Whole Anodized Aluminum

Front Shield Hardened glass

Protection rates IP67
Impact resistance IK06

Operating temperature -20°C to + 45°C (-04°F to +113°F)

Weight 1.30 lb (0.60kg)

Agency approvals cURus in compliance with UL2108, CSA C22.2, CE, RoHS

Mounting CAFX02, Side mounting Brackets B05, Magnet





## **DIMENSIONS**



## **EFFICIENCY**

MEASUREMENT@ 39 Inch (1 meter) high