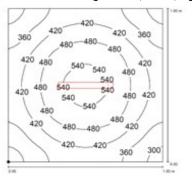

-ALPHA CA0221S13 - TECHNICAL FEATURES

Agency Approval

RoHS

Wattage 12W

Power supply 22-40 Vdc

Special features PWM interface for dimming and flashing

Light source Mid-Power Energy efficiency Category A/A+/A++

Life Span60 000 h L70 \*\*Electrical ServiceM12-A 4P MaleColor temperature5000 K -CRI 85

**Luminous flux** ~ 1100 lm @ 39" (1 m) high

Efficiency 92 lumen/W

Light beam angle 110°

Luminaire Body Whole Anodized Aluminum

Front Shield Hardened glass

Protection rates IP67
Impact resistance IK06

Operating temperature -20°C to + 45°C (-04°F to +113°F)

Weight 1.30 lb (0.60kg)

Agency approvals cURus in compliance with UL2108, CSA C22.2, CE, RoHS

Mounting CAFX02, Side mounting Brackets B05, Magnet





## **DIMENSIONS**



## **EFFICIENCY**

MEASUREMENT@ 39 Inch (1 meter) high