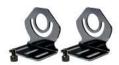

PHA IP67





## Model: COMPACT-ALPHA CA0421S12 - TECHNICAL FEATURES

Agency **Approval** 

c **AL**°us

**RoHS** 

Wattage 24W

Power supply 22-40 Vdc

Special features PWM interface for dimming and flashing

Light source Mid-Power Energy efficiency Category A/A+/A++

Life Span 60 000 h L70 \*\* **Electrical Service** M12-A 4P Male

Color temperature 5000 K -CRI 85

Luminous flux ~ 2400 lm @ 39" (1 m) high

**Efficiency** 100 lumen/W

Light beam angle 90°

**Luminaire Body** Whole Anodized Aluminum

Front Shield Hardened glass

**Protection rates** IP67 Impact resistance **IK06** 

Operating temperature -20°C to + 45°C (-04°F to +113°F)

Weight 2.38 lb (1.10kg)

**Agency approvals** cURus in compliance with UL2108, CSA C22.2, CE, RoHS

Mounting CAFX02, Side mounting Brackets B05, Magnet





## **DIMENSIONS**



## **EFFICIENCY**

MEASUREMENT@ 39 Inch (1 meter) high