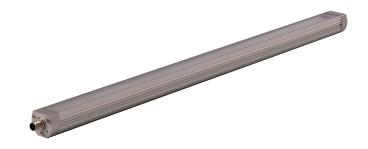

CA0421S12

PWM -M12 Surface Mount

COMPACT-ALPHA IP67

## Model: COMPACT-ALPHA CA0421S12 - TECHNICAL FEATURES

Agency **Approval** 

c **AL**°us

**RoHS** 

Wattage 24W

Power supply 22-40 Vdc

Special features PWM interface for dimming and flashing

Light source Mid-Power Energy efficiency Category A/A+/A++

Life Span 60 000 h L70 \*\* **Electrical Service** M12-A 4P Male

Color temperature 5000 K -CRI 85

Luminous flux ~ 2400 lm @ 39" (1 m) high

**Efficiency** 100 lumen/W

Light beam angle 90°

**Luminaire Body** Whole Anodized Aluminum

Front Shield Hardened glass

**Protection rates** IP67 Impact resistance **IK06** 

Operating temperature -20°C to + 45°C (-04°F to +113°F)

Weight 2.38 lb (1.10kg)

**Agency approvals** cURus in compliance with UL2108, CSA C22.2, CE, RoHS