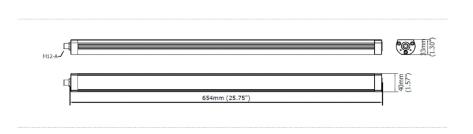

COMPACT-ALPHA CA0421S12 - TECHNICAL FEATURES

Agency **Approval** 

c **AL**°us

**RoHS** 

Wattage 24W

Power supply 22-40 Vdc

Special features PWM interface for dimming and flashing

Light source Mid-Power Energy efficiency Category A/A+/A++

Life Span 60 000 h L70 \*\* **Electrical Service** M12-A 4P Male

Color temperature 5000 K -CRI 85

Luminous flux ~ 2400 lm @ 39" (1 m) high

**Efficiency** 100 lumen/W

Light beam angle 90°

**Luminaire Body** Whole Anodized Aluminum

Front Shield Hardened glass

**Protection rates** IP67 Impact resistance **IK06** 

Operating temperature -20°C to + 45°C (-04°F to +113°F)

Weight 2.38 lb (1.10kg)

**Agency approvals** cURus in compliance with UL2108, CSA C22.2, CE, RoHS

Mounting CAFX02, Side mounting Brackets B05, Magnet





## **DIMENSIONS**



## **EFFICIENCY**

MEASUREMENT@ 39 Inch (1 meter) high