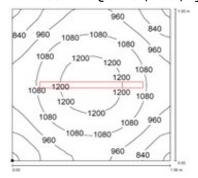

proval** 

c **AL**°us

**RoHS** 

Wattage 24W

Power supply 22-40 Vdc

Special features PWM interface for dimming and flashing

Light source Mid-Power Energy efficiency Category A/A+/A++

Life Span 60 000 h L70 \*\* **Electrical Service** M12-A 4P Male

Color temperature 5000 K -CRI 85

Luminous flux ~ 2400 lm @ 39" (1 m) high

**Efficiency** 100 lumen/W

Light beam angle 90°

**Luminaire Body** Whole Anodized Aluminum

Front Shield Hardened glass

**Protection rates** IP67 Impact resistance **IK06** 

Operating temperature -20°C to + 45°C (-04°F to +113°F)

Weight 2.38 lb (1.10kg)

**Agency approvals** cURus in compliance with UL2108, CSA C22.2, CE, RoHS

Mounting CAFX02, Side mounting Brackets B05, Magnet





## **DIMENSIONS**



## **EFFICIENCY**

MEASUREMENT@ 39 Inch (1 meter) high