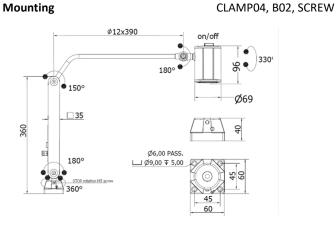

## LSR

| PRODUCT FEATURES             |                                       |
|------------------------------|---------------------------------------|
| Power usage                  | 3 W                                   |
| Power supply                 | 230 Vac                               |
| Light source                 | LED                                   |
| <b>Electrical connection</b> | Cable 1.5 m (5 ft) SCHUKO             |
| Color temperature            | 5000 K, CRI 80                        |
| Luminous flux                | 310 lm                                |
| Efficiency                   | 103 lm/W                              |
| Light beam angle             | 40°                                   |
| Housing                      | Painted aluminum                      |
| Front protection             | PMMA Lens                             |
| Protection index             | IP20                                  |
| Impact resistance            | -                                     |
| Operating temperature        | -20 °C to + 45 °C (-04 °F to +113 °F) |
| Weight                       | 1,25 kg (2,71 lb)                     |
| Agency approvals             | CE,<br>RoHS                           |
| Marratina                    | CLAMPOA DOS COREM                     |