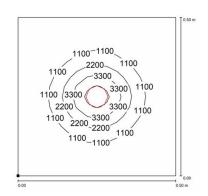

nous flux                | 310 lm                                |
| Efficiency                   | 103 lm/W                              |
| Light beam angle             | 40°                                   |
| Housing                      | Painted aluminum                      |
| Front protection             | PMMA Lens                             |
| Protection index             | IP20                                  |
| Impact resistance            | -                                     |
| Operating temperature        | -20 °C to + 45 °C (-04 °F to +113 °F) |
| Weight                       | 1,25 kg (2,71 lb)                     |
| Agency approvals             | CE,<br>RoHS                           |
| Marratina                    | CLAMPOA DOS COREM                     |





NOTE: Installation Height: 0,5m