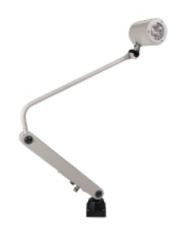

## LSR

| PRODUCT FEATURES             |                                       |
|------------------------------|---------------------------------------|
| Power usage                  | 3 W                                   |
| Power supply                 | 230 Vac                               |
| Light source                 | LED                                   |
| <b>Electrical connection</b> | Cable 1.5 m (5 ft) SCHUKO             |
| Color temperature            | 5000 K, CRI 80                        |
| Luminous flux                | 310 lm                                |
| Efficiency                   | 103 lm/W                              |
| Light beam angle             | 40°                                   |
| Housing                      | Painted aluminum                      |
| Front protection             | PMMA Lens                             |
| Protection index             | IP20                                  |
| Impact resistance            | -                                     |
| Operating temperature        | -20 °C to + 45 °C (-04 °F to +113 °F) |
| Weight                       | 1,25 kg (2,71 lb)                     |
| Agency approvals             | CE,<br>RoHS                           |
| Marratina                    | CLAMPOA DOS COREM                     |